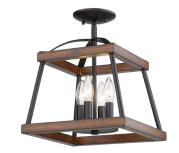

## TEAGAN 3184-SF NB-GH

UPC: 844375082038

Semi-Flush

With authentic wood accents and tapered square silhouettes, Teagan is the epitome of contemporary rustic charm. Offered with two genuine wood finish options; a light Gray Harbor Wood and a red Rustic Oak finish, this collection is perfect for traditional to modern decors. The lightly textured Natural Black finish on the frame is versatile and contrasts the lighter wood stains. The Teagan Collection enhances the casual elegance of country cottage and modern farmhouse styles. This semi-flush can be mounted close-to-ceiling.

| Sloped Ceiling:   | No  |
|-------------------|-----|
| ADA:              | No  |
| Close-to-ceiling: | Yes |
| Bulbs Included:   | No  |
| Dimmable:         | Yes |

- Also available in an alternate wood finish
- Natural Black finish is lightly textured
- May be mounted on a sloped ceiling