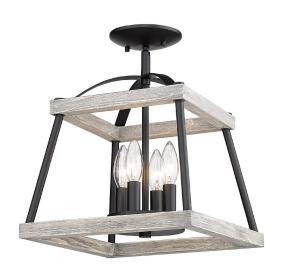

## TEAGAN 3184-SF NB-GH

UPC: 844375082038

Semi-Flush

With authentic wood accents and tapered square silhouettes, Teagan is the epitome of contemporary rustic charm. Offered with two genuine wood finish options; a light Gray Harbor Wood and a red Rustic Oak finish, this collection is perfect for traditional to modern decors. The lightly textured Natural Black finish on the frame is versatile and contrasts the lighter wood stains. The Teagan Collection enhances the casual elegance of country cottage and modern farmhouse styles. This semi-flush can be mounted close-to-ceiling.

| Fixture Finish:     | Natural Black            |                     |
|---------------------|--------------------------|---------------------|
| Glass/Shade Finish: | Gray Harbor Wood Accents |                     |
| Materials:          | Steel                    | NA                  |
| Fixture Width:      | 12.125"                  | 30.8cm              |
| Fixture Height:     | 14"                      | 35.56cm             |
| Fixture Extension   |                          |                     |
| Glass Diameter:     |                          |                     |
| Glass Height:       |                          |                     |
| Canopy/Backplate:   | 5"Dia x 1"H              | 12.7cmDia x 2.54cmH |
| Chain:              | NA                       | NA                  |
| Rod:                | NA                       | NA                  |
| Wire:               | 8"                       | 20.32cm             |
| Bulb Type:          | Incandescent, Type B     |                     |
| Wattage:            | 4 x 60W(C)               |                     |
| Voltage:            | 120                      |                     |
| Install Position:   |                          |                     |
| Approved Location:  | Damp Location            |                     |

| Sloped Ceiling:   | No  |
|-------------------|-----|
| ADA:              | No  |
| Close-to-ceiling: | Yes |
| Bulbs Included:   | No  |
| Dimmable:         | Yes |

- Also available in an alternate wood finish
- Natural Black finish is lightly textured
- May be mounted on a sloped ceiling